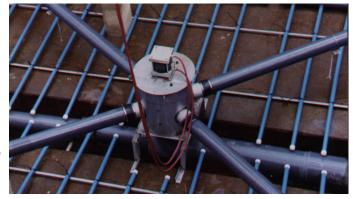

#### **Customized** Operation

Roberts' automatic control system sequences zones independently. This allows for a wide range of adjustments including sludge blanket level feedback, turbidity, solids loading and time of day de-sludge.