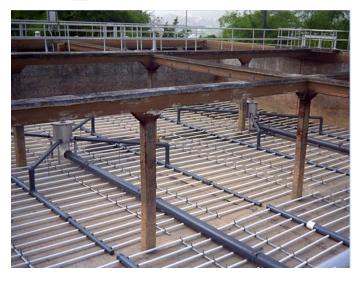

# Sludge Withdrawal

Spyder® provides perfectly balanced hydraulic evacuation of sedimentation basins. Its integrated web design allows the Spyder® to hug contoured floors and work around basin obstructions like columns or pipes. The only moving part is its valve; this greatly reduces maintenance.

## Unique Design

Roberts' has found a way around sludge basin obstructions with the Spyder®. The Spyder® has configurable pipe systems that are designed to fit perfectly into any obstructed spaces. It allows operators to evacuate sludge efficiently, regardless of the age or layout of their existing basins. It is stationary and anchored, eliminating costly maintenance and system downtime.