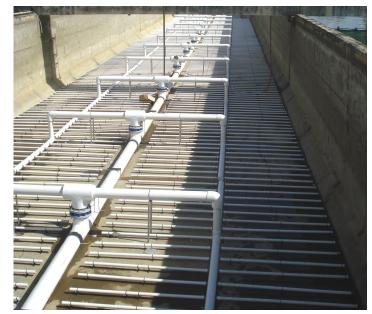

# Sludge Withdrawal

Spyder® provides perfectly balanced hydraulic evacuation of sedimentation basins. Its integrated web design allows the Spyder® to hug contoured floors and work around basin obstructions like columns or pipes. The only moving part is its valve; this greatly reduces maintenance.

## Unique Design

Roberts' has found a way around sludge basin obstructions with the Spyder®. The Spyder® has configurable pipe systems that are designed to fit perfectly into any obstructed spaces. It allows operators to evacuate sludge efficiently, regardless of the age or layout of their existing basins. It is stationary and anchored, eliminating costly maintenance and system downtime.