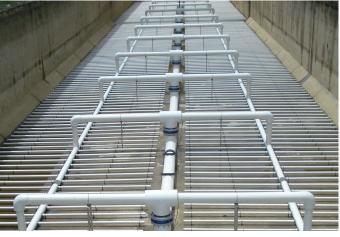

# Sludge Withdrawal

Spyder® provides perfectly balanced hydraulic evacuation of sedimentation basins. Its integrated web design allows the Spyder® to hug contoured floors and work around basin obstructions like columns or pipes. The only moving part is its valve; this greatly reduces maintenance.

## Unique Design

Roberts' has found a way around sludge basin obstructions with the Spyder®. The Spyder® has configurable pipe systems that are designed to fit perfectly into any obstructed spaces. It allows operators to evacuate sludge efficiently, regardless of the age or layout of their existing basins. It is stationary and anchored, eliminating costly maintenance and system downtime.