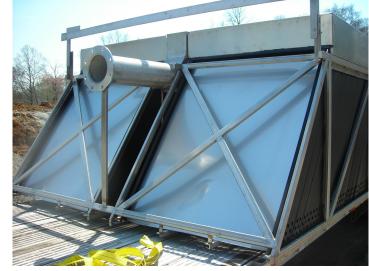

## Unique Design

from all of Roberts' products.

Roberts' plates are designed on nominal 2"
(5.08cm) centers and are oriented at 55 degrees.
Systems can be retrofitted into existing
rectangular or circular basins. The horizontally
projected surface area of the plates reduces the
overall footprint of conventional sedimentation
basins. Reinforced plate design allows operators
and installation crews to walk on the surface of
the plates without damaging the system (Roberts
recommend following all OSHA and other safety
guidelines when working in or around
sedimentation basins)

# **Efficient Operation**

Plate Settlers are designed for efficient operation with excellent influent distribution, effluent collection and even solids loading. There are no moving parts when partnered with Roberts' Spyder® sludge collection system. They produce a 90% smaller footprint than conventional sedimentation basins.