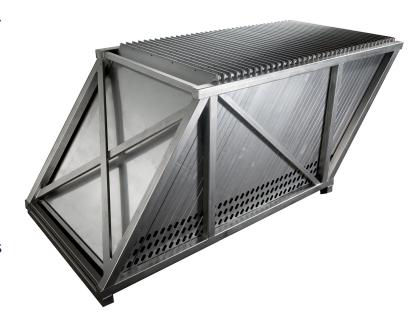

## Unique Design

from all of Roberts' products.

Roberts' plates are designed on nominal 2"
(5.08cm) centers and are oriented at 55 degrees.
Systems can be retrofitted into existing
rectangular or circular basins. The horizontally
projected surface area of the plates reduces the
overall footprint of conventional sedimentation
basins. Reinforced plate design allows operators
and installation crews to walk on the surface of
the plates without damaging the system (Roberts
recommend following all OSHA and other safety
guidelines when working in or around
sedimentation basins)

# **Efficient Operation**

Plate Settlers are designed for efficient operation with excellent influent distribution, effluent collection and even solids loading. There are no moving parts when partnered with Roberts' Spyder® sludge collection system. They produce a 90% smaller footprint than conventional sedimentation basins.