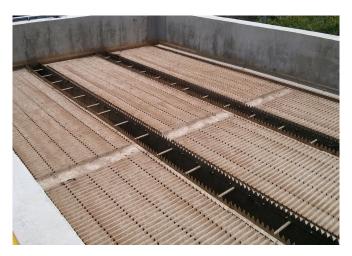

## Unique Design

from all of Roberts' products.

Roberts' plates are designed on nominal 2"
(5.08cm) centers and are oriented at 55 degrees.
Systems can be retrofitted into existing
rectangular or circular basins. The horizontally
projected surface area of the plates reduces the
overall footprint of conventional sedimentation
basins. Reinforced plate design allows operators
and installation crews to walk on the surface of
the plates without damaging the system (Roberts
recommend following all OSHA and other safety
guidelines when working in or around
sedimentation basins)

## Cost Effective

Plate Settlers have a low installation cost, modules are shop fabricated and shipped ready for installation. It is a rapid start up process, with little to no maintenance following. Plate Settlers reduce effluent turbidities to as lowas 0.2 NTU, while reducing chemical requirements and increasing basin loading rates.