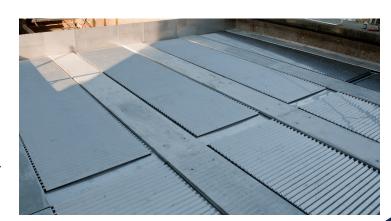

## Unique Design

from all of Roberts' products.

Roberts' plates are designed on nominal 2"
(5.08cm) centers and are oriented at 55 degrees.
Systems can be retrofitted into existing
rectangular or circular basins. The horizontally
projected surface area of the plates reduces the
overall footprint of conventional sedimentation
basins. Reinforced plate design allows operators
and installation crews to walk on the surface of
the plates without damaging the system (Roberts
recommend following all OSHA and other safety
guidelines when working in or around
sedimentation basins)

# **Efficient Operation**

Plate Settlers are designed for efficient operation with excellent influent distribution, effluent collection and even solids loading. There are no moving parts when partnered with Roberts' Spyder® sludge collection system. They produce a 90% smaller footprint than conventional sedimentation basins.